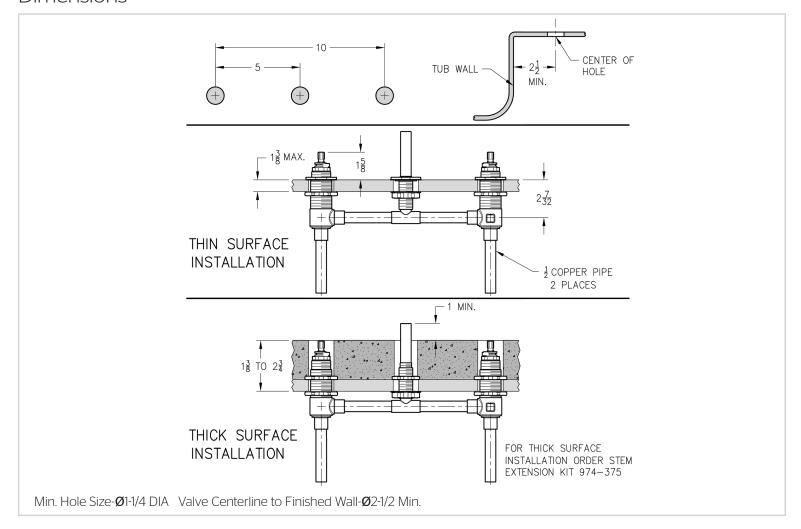

# Pfister

### Pfirst Series™

Roman Tub Valve

OX6-05OR Finish(XX)  $\square$  JX6-05OR Finish(XX)  $\square$ 



Specifications

#### **Features**

- Valve Only
- Fixed Underbody
- 1/2" Copper Sweat Connections
- 3-Hole Installation
- Job Pack of 6 (JX6 Only)
- 10" Fixed Body
- Includes Inlet Line Test Plug
- Reversible Hot or Cold Valves
- Pforever Seal Ceramic Disc Valves
- Pforever Warranty®

## Code Compliance

• Reversible Hot or Cold Valves

Pfister products are designed and manufactured in compliance with the following standards and codes:

• IAPMO Certified

Two-Handle3-Hole InstallationValve Only

- CSA B125 Certified
- ASME A112.18.1

#### **Dimensions**