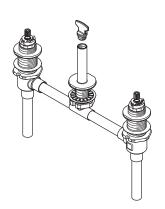

### Pfirst Series™

Roman Tub Valve

OX6-05OR Finish(XX)  $\square$  JX6-05OR Finish(XX)  $\square$ 

Specifications

#### **Features**

- Valve Only
- Fixed Underbody
- 1/2" Copper Sweat Connections
- 3-Hole Installation
- Job Pack of 6 (JX6 Only)
- 10" Fixed Body
- Includes Inlet Line Test Plug
- Reversible Hot or Cold Valves
- Pforever Seal Ceramic Disc Valves
- Pforever Warranty®